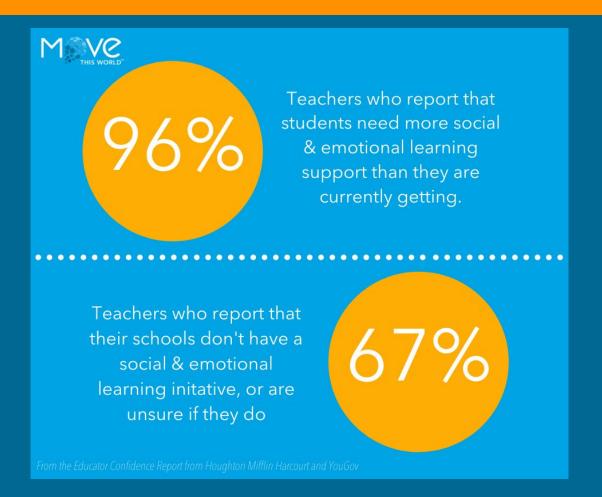

### Special Education Classrooms

- ★ 27% decrease in incident reports.
- ★ 13% decrease in suspensions.

A recent study found that a whopping 67% of educational software licenses went unused last year.