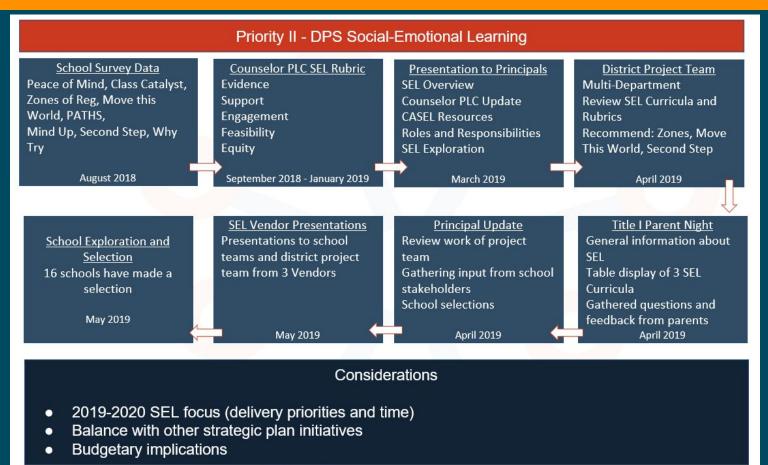

# What was your process for evaluating SEL programs?

- When did you start?
- Who was on the committee and how did you select those individuals?
- What were your steps?